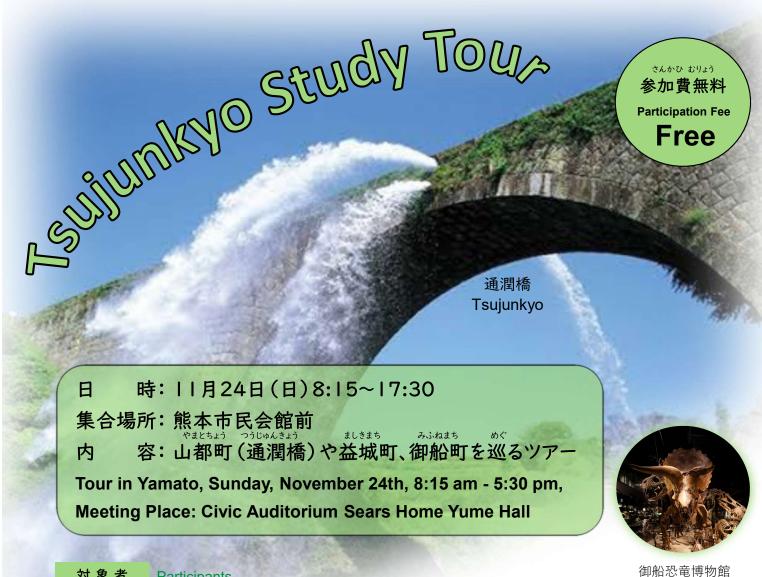

対象者 **Participants** 

## 大学コンソーシアム熊本加盟校の学生

Participants: Students at member universities of the University Consortium Kumamoto (Universities, Colleges, and National Institutes of Technology)

募集人数

Number of Participants

## 留学生 24 名 日本人学生10名 (応募多数の場合、抽選を行います。)

The number of participants: 24 international students and 10 Japanese students (If there are a large number of applicants, a lottery will be held.)

## 応募締切

**Application Deadline** 

- 10月31日(木) 16:00 4:00 pm, Thursday, October 31th

Application

応募はこちらから

Brook

Mifune Dinosaur Museum

私達の像にも会えますよ!